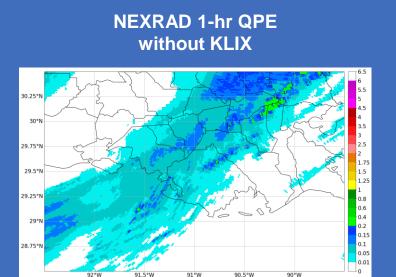

## **Southeast Louisiana QPE**

December 2023

The KLIX NEXRAD radar was offline in December during a move from Slidell to Hammond. During this time rain occurred in Southeast Louisiana and was underestimated due to the temporary data void. Using Climavision's radar data from sites in Chauvin and Franklin, rainfall Quantitative Precipitation Estimation (QPE) aligned more accurately with MRMS data.