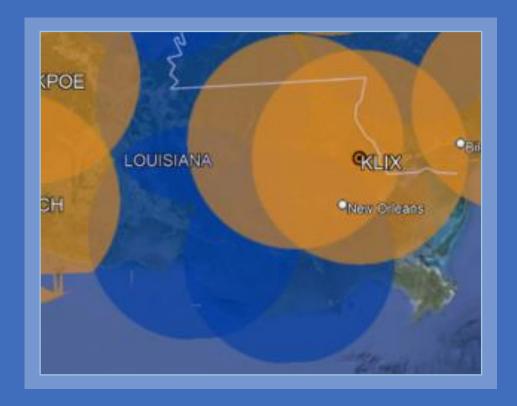

## **CLIMAVISION RADAR IN CROSSVILLE, TN**

Climavision has three radars currently installed in Louisiana – Franklin, St. Francisville, and Chauvin.

KLIX (orange) is shown in the previous Slidell and new Hammond location.