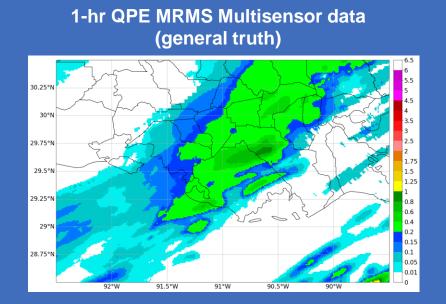

## **Southeast Louisiana QPE**

December 2023

The KLIX NEXRAD radar was offline in December during a move from Slidell to Hammond. During this time rain occurred in Southeast Louisiana and was underestimated due to the temporary data void. Using Climavision's radar data from sites in Chauvin and Franklin, rainfall Quantitative Precipitation Estimation (QPE) aligned more accurately with MRMS data.