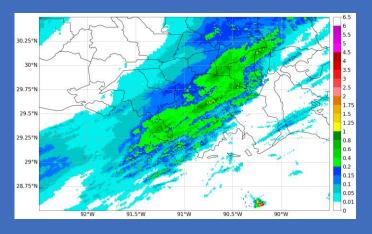

## **Southeast Louisiana QPE**

December 2023

The KLIX NEXRAD radar was offline in December during a move from Slidell to Hammond. During this time rain occurred in Southeast Louisiana and was underestimated due to the temporary data void. Using Climavision's radar data from sites in Chauvin and Franklin, rainfall Quantitative Precipitation Estimation (QPE) aligned more accurately with MRMS data.